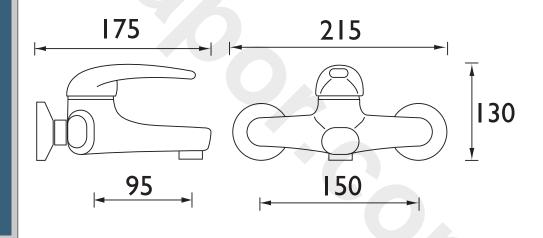

#### **Product Certifications:**

Dimensions (measurements in mm)

For more products, visit our website: http://www.bristan.com

| Flow Rates (I/min)    |      |      |      |      |    |  |  |
|-----------------------|------|------|------|------|----|--|--|
| System Pressure (bar) | 1    | 2    | 3    | 4    | 5  |  |  |
| J WMBF C (mixed)      | 17.8 | 25.2 | 30.7 | 33.9 | 40 |  |  |