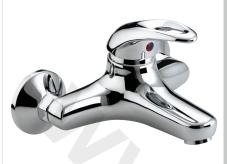

### JAVA Tap Range Java Wall Mounted Bath Filler Chrome

| Specification                     |                                    |  |  |  |  |
|-----------------------------------|------------------------------------|--|--|--|--|
| Product Type:                     | Bathroom Taps                      |  |  |  |  |
| Main Construction Material:       | Brass                              |  |  |  |  |
| Mount Type:                       | Wall                               |  |  |  |  |
| Handle Type:                      | Round                              |  |  |  |  |
| Connection Inlet:                 | 1/2" BSP                           |  |  |  |  |
| Connection Outlet:                | M24 Flow Straightener              |  |  |  |  |
| Number of Tap Holes:              | 2                                  |  |  |  |  |
| Valve/Cartridge Type:             | 40mm Single Lever Cartridge        |  |  |  |  |
| Plumbing System Requirements:     | Suitable for high pressure systems |  |  |  |  |
| Minimum Dynamic Pressure (bar):   | 1 bar                              |  |  |  |  |
| Maximum Dynamic Pressure (bar):   | 5 bar                              |  |  |  |  |
| Maximum Hot Water Temperature °C: | 65°C                               |  |  |  |  |
| Maximum Static Pressure (bar):    | 10 bar                             |  |  |  |  |
| Flow Type:                        | Single                             |  |  |  |  |
| Isolation Included:               | No                                 |  |  |  |  |
|                                   |                                    |  |  |  |  |